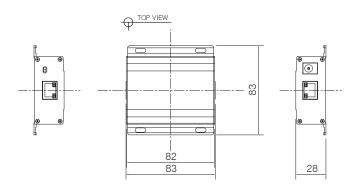

## ⇔ Dimension

## ← Specification

| Model                 |                   | SVEPR-1001                                             |
|-----------------------|-------------------|--------------------------------------------------------|
| Interface             | LAN / PoE In      | 1 * RJ45 - 10/100/1000 Base-T<br>with Auto-detect MDIX |
|                       | LAN / PoE Out     | 1 * RJ45 - 10/100/1000 Base-T<br>with Auto-detect MDIX |
| Transmission Rate     |                   | 1Gbps Full Duplex                                      |
| Transmission Distance |                   | 100m / 250m (Between ECP-1001s)                        |
| LED<br>Indication     | Ethernet          | 1 - Data(Green)                                        |
|                       | Power             | 1 - PoE(Yellow)                                        |
| PoE                   | Standards         | IEEE802.3af / IEEE802.3at                              |
|                       | Max. Power        | Max. 25.5W (PoE) / 60W (DC 57V/1.2A )                  |
| Mechanical            | Dimension         | 83(L) x 83(W) x 28(H)mm                                |
|                       | Weight            | 118g                                                   |
| Environment           | Operating Temp    | 0 ~ 60°C                                               |
|                       | Storage Temp      | -20 ~ 80°C                                             |
|                       | Relative Humidity | 10% ~ 90%                                              |