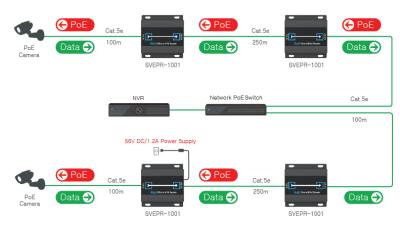

# ← Connection Diagram

 Transmission distance may vary depending on the type and quality of cable, use of power and environmental condition.

## ⇔ Overview

SVEPR-1001 is a Gigabit (10/100/1000) Ethernet & PoE + Repeater that make possible to overcome max. 100m distance limitation of the standard network configuration.

For more distance extension, the devices can be added by daisy-chaining (up to 750m) and possible to configure an IP extension easily.